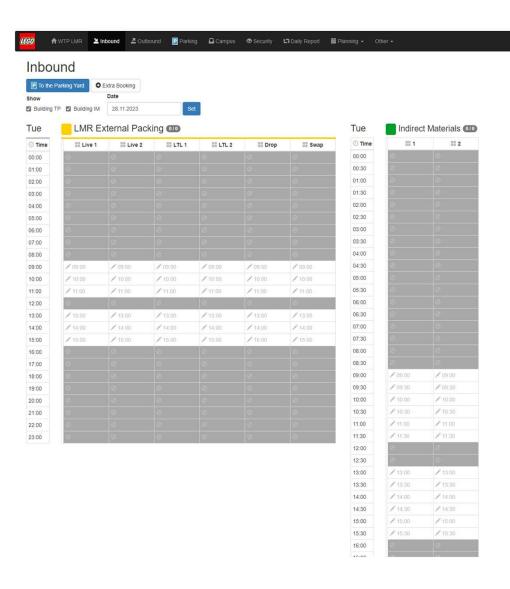

## LMR External Packing –

- For appointments related to materials used directly in the toy sets.
- LIVE 1
  - Appointments for Full Truckload (FTL) or Full Container Load (FCL) Carriers, drivers will wait with trailer/container for LMR to live unload.
  - These FTL appointment slots are to be used first.
- LIVE 2
  - If no appointments in LIVE 1 available, you can send an Extra Booking request.
    - LMR will contact you to determine available appointment time.
- LTL 1 -
  - Appointments for Less than Truckload (LTL) Carriers, drivers will wait for LMR to live unload.
  - These LTL appointment slots are to be used first.
- LTL 2
  - If no appointments in LIVE 1 available, you can send an Extra Booking request.
  - LMR will contact you to determine available appointment time.
- Drop
  - Appointments for FTL/FCL appointments in which carrier will drop the trailer/ocean container and leave.
  - LMR warehouse will unload within 24 48 hours of drop.
- Swap
  - Appointments for FTL/FCL appointments in which carrier will drop trailer/ocean container and pick up an empty from the LMR parking lot.
- Indirect Materials
  - For appointments related to MRO and other items.
  - Do not use unless authorized by LMR personnel.