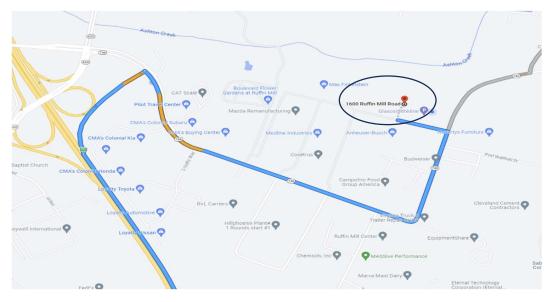

## Instructions on how to drive to LEGO Manufacturing Richmond, 1600 Ruffin Mill Road, Colonial Heights, VA 23834

NOTE - The commercial driver must use I-95 to get to the Ruffin Mill Road Exit. DO NOT USE ROUTE 10 to RUFFIN MILL ROAD!!!! The road is RURAL with a weight restriction and a single lane bridge crossing. Commercial Trucks will be informed to ignore GPS and turn around.

Google maps says Glaxosmithkline but this is the LEGO building.

The driver will come from I-95 and arrive to the industrial part from the left side of the picture - Ruffin Mill Road (746). There are two entrances to the industrial park. If the second entrance is used (green arrow on the right), the driver will see a LEGO sign on the building. The first green arrow has no signs for LEGO building. The entrance to the receiving yard is by the BLUE Arrow.