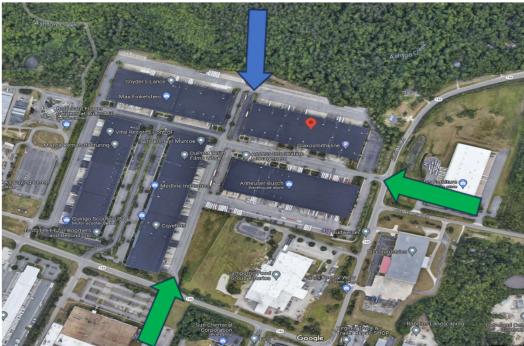

Google maps says Glaxosmithkline but this is the LEGO building.

The driver will come from I-95 and arrive to the industrial part from the left side of the picture - Ruffin Mill Road (746). There are two entrances to the industrial park. If the second entrance is used (green arrow on the right), the driver will see a LEGO sign on the building. The first green arrow has no signs for LEGO building. The entrance to the receiving yard is by the BLUE Arrow.